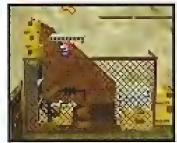

## HOOKTAIL

HP ATTACK DEFENSE 20 5 1

Hooktails attacks do a tremendous amount of damage, and his hide is nearly impervious until you nauseate him with the sound of crickets (see the caption). Once you've depleted all of his HP, the boss will offer you a variety of rewards in exchange for your forgiveness. Always answer no—the devious dragon is only trying to lure you in close for an attack. When he's finished begging, he'll go into the crowd and eat members of the audience to replenish half his health! Storap on his nose to make him regurgitate your adoring fans, and slay the foul beast for good.

Hooktell claims to have gotten food paisoning from eating crickets once, so the mere sound of the insects makes him sick to his stomach. If you have the Attack FX R badge equipped when you attack him, you'll lower both his Attack and Defense stats.